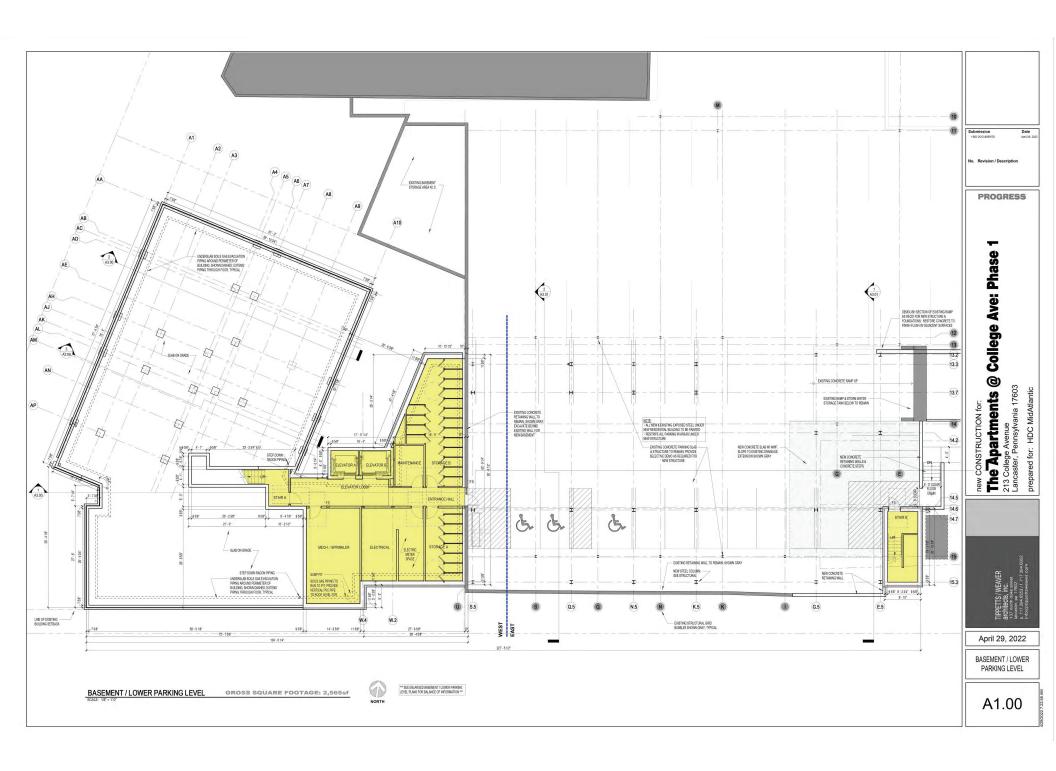

# HDC MIDATLANTIC THE APARTMENTS AT COLLEGE AVE PHASEI TIPPETTS/WEAVER HDC 16 MAY 2022 architects

# 1950 SANBORN MAP





# 1950s AERIAL PHOTOs



# 1950s ST. JOSEPH'S HOSPITAL NURSES HOUSING



#### **COLLEGE AVENUE - EAST - PROJECT SITE**



#### **COLLEGE AVENUE - WEST - HOSPITAL**



#### **COLLEGE AVENUE - EAST - RESIDENTIAL**





#### **ELM STREET - WEST - PROJECT SITE**



#### **ELM STREET - EAST**



#### WEST CHESTNUT - NORTH





# 213 COLLEGE AVE - PROPOSED DEMOLITION











# 213 COLLEGE AVE - PROPOSED DEMOLITION











# **EXISTING PARKING GARAGE**

































WEST EXTERIOR ELEVATION: College Avenue
THE APARTMENTS @ COLLEGE AVENUE
213 COLLEGE AVENUE, LANCASTER, PENNSYLVANIA





SOUTH EXTERIOR ELEVATION
THE APARTMENTS @ COLLEGE AVENUE
213 COLLEGE AVENUE, LANCASTER, PENNSYLVANIA





EAST EXTERIOR ELEVATION: EIM Street
THE APARTMENTS @ COLLEGE AVENUE
213 COLLEGE AVENUE, LANCASTER, PENNSYLVANIA





NORTH EXTERIOR ELEVATION
THE APARTMENTS @ COLLEGE AVENUE
213 COLLEGE AVENUE, LANCASTER, PENNSYLVANIA

# **BUILDING SECTION DIAGRAM**



COMMON SPACE & CIRCULATION
PARKING
RESIDENTIAL

# MASSING STUDIES



### STREET SECTION DIAGRAMS















REFERENCE IMAGES: Dark Windows with Red Brick
THE APARTMENTS @ COLLEGE AVENUE
213 COLLEGE AVENUE, LANCASTER, PENNSYLVANIA









REFERENCE IMAGES: Dark Bays & Windows
THE APARTMENTS @ COLLEGE