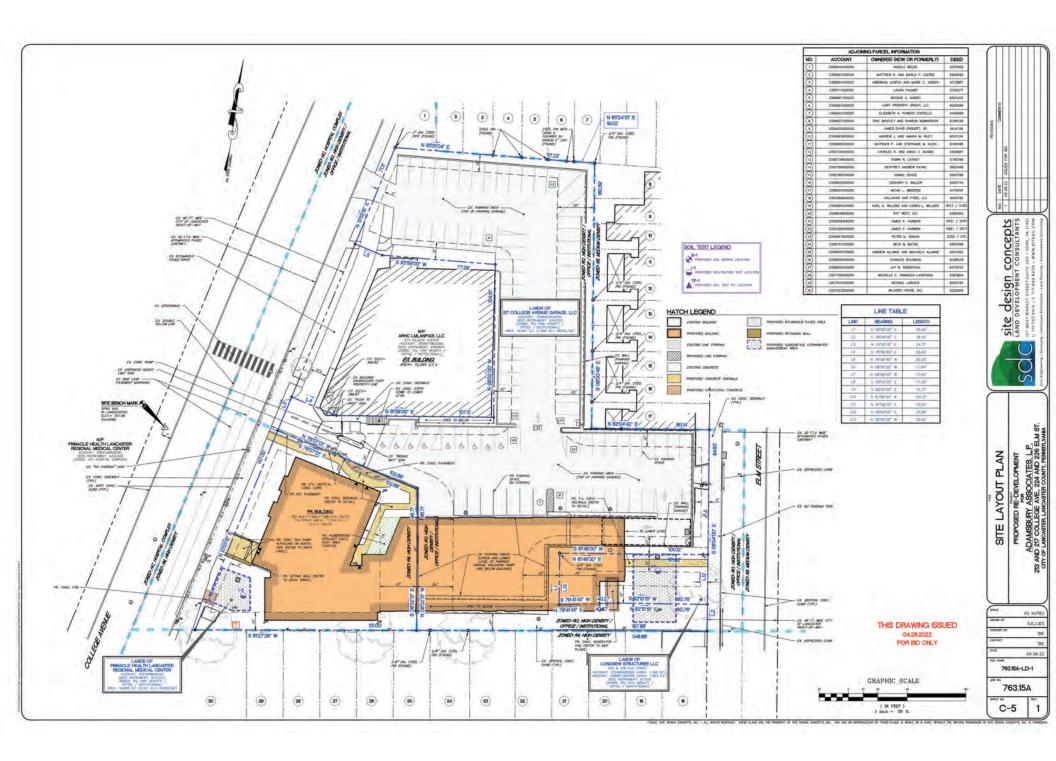

# HDC MIDATLANTIC THE APARTMENTS AT COLLEGE AVE PHASEI TIPPETTS/WEAVER HDC 16 MAY 2022 architects

# 1950 SANBORN MAP





# 1950s AERIAL PHOTOs



# 1950s ST. JOSEPH'S HOSPITAL NURSES HOUSING



#### **COLLEGE AVENUE - EAST - PROJECT SITE**



#### **COLLEGE AVENUE - WEST - HOSPITAL**



#### **COLLEGE AVENUE - EAST - RESIDENTIAL**





#### **ELM STREET - WEST - PROJECT SITE**



#### **ELM STREET - EAST**



#### WEST CHESTNUT - NORTH





# 213 COLLEGE AVE - PROPOSED DEMOLITION











# 213 COLLEGE AVE - PROPOSED DEMOLITION











# **EXISTING PARKING GARAGE**

































WEST EXTERIOR ELEVATION: College Avenue
THE APARTMENTS @ COLLEGE AVENUE
213 COLLEGE AVENUE, LANCASTER, PENNSYLVANIA





SOUTH EXTERIOR ELEVATION
THE APARTMENTS @ COLLEGE AVENUE
213 COLLEGE AVENUE, LANCASTER, PENNSYLVANIA





EAST EXTERIOR ELEVATION: EIM Street
THE APARTMENTS @ COLLEGE AVENUE
213 COLLEGE AVENUE, LANCASTER, PENNSYLVANIA





NORTH EXTERIOR ELEVATION
THE APARTMENTS @ COLLEGE AVENUE
213 COLLEGE AVENUE, LANCASTER, PENNSYLVANIA

# **BUILDING SECTION DIAGRAM**



COMMON SPACE & CIRCULATION
PARKING
RESIDENTIAL

# MASSING STUDIES



### STREET SECTION DIAGRAMS















REFERENCE IMAGES: Dark Windows with Red Brick
THE APARTMENTS @ COLLEGE AVENUE
213 COLLEGE AVENUE, LANCASTER, PENNSYLVANIA









REFERENCE IMAGES: Dark Bays & Windows
THE APARTMENTS @ COLL