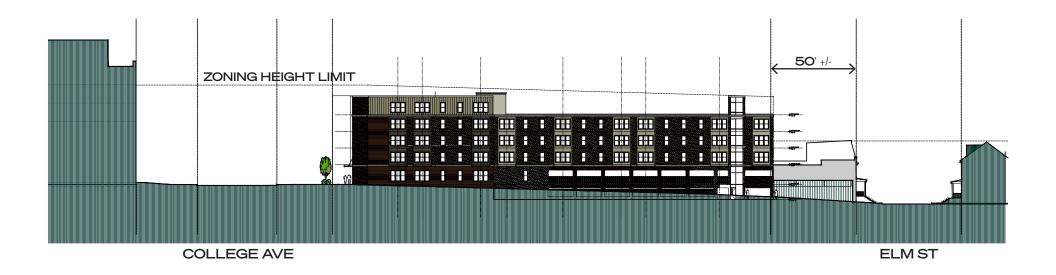

### STREET SECTION DIAGRAMS

REFERENCE IMAGES: Dark Windows with Red Brick
THE APARTMENTS @ COLLEGE AVENUE
213 COLLEGE AVENUE, LANCASTER, PENNSYLVANIA

REFERENCE IMAGES: Dark Bays & Windows
THE APARTMENTS @ COLLEGE AVENUE
213 COLLEGE AVENUE, LANCASTER, PENNSYLVANIA