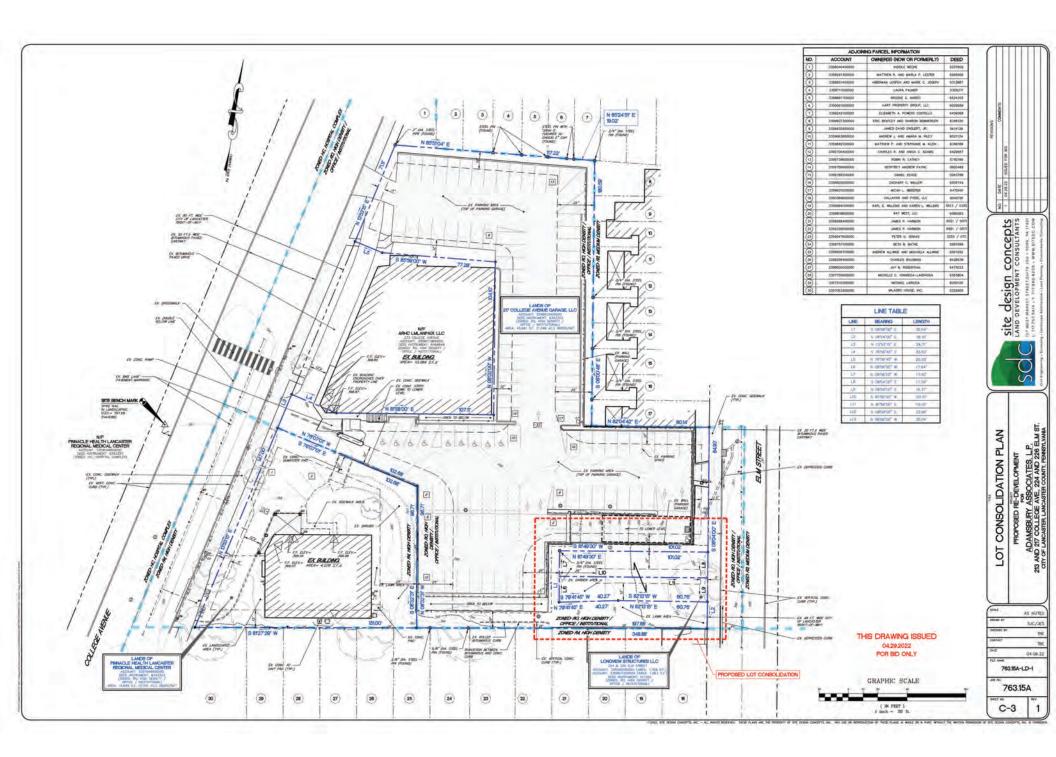

# HDC MIDATLANTIC THE APARTMENTS AT COLLEGE AVE PHASEI TIPPETTS/WEAVER HDC 16 MAY 2022 architects

# 1950 SANBORN MAP





# 1950s AERIAL PHOTOs



# 1950s ST. JOSEPH'S HOSPITAL NURSES HOUSING



#### **COLLEGE AVENUE - EAST - PROJECT SITE**



#### **COLLEGE AVENUE - WEST - HOSPITAL**



#### **COLLEGE AVENUE - EAST - RESIDENTIAL**





#### **ELM STREET - WEST - PROJECT SITE**



#### **ELM STREET - EAST**



#### WEST CHESTNUT - NORTH





# 213 COLLEGE AVE - PROPOSED DEMOLITION











# 213 COLLEGE AVE - PROPOSED DEMOLITION











# **EXISTING PARKING GARAGE**

































WEST EXTERIOR ELEVATION: College Avenue
THE APARTMENTS @ COLLEGE AVENUE
213 COLLEGE AVENUE, LANCASTER, PENNSYLVANIA





SOUTH EXTERIOR ELEVATION
THE APARTMENTS @ COLLEGE AVENUE
213 COLLEGE AVENUE, LANCASTER, PENNSYLVANIA





EAST EXTERIOR ELEVATION: EIM Street
THE APARTMENTS @ COLLEGE AVENUE
213 COLLEGE AVENUE, LANCASTER, PENNSYLVANIA





NORTH EXTERIOR ELEVATION
THE APARTMENTS @ COLLEGE AVENUE
213 COLLEGE AVENUE, LANCASTER, PENNSYLVANIA

# **BUILDING SECTION DIAGRAM**



COMMON SPACE & CIRCULATION
PARKING
RESIDENTIAL

# MASSING STUDIES



### STREET SECTION DIAGRAMS















REFERENCE IMAGES: Dark Windows with Red Brick
THE APARTMENTS @ COLLEGE AVENUE
213 COLLEGE AVENUE, LANCASTER, PENNSYLVANIA









REFERENCE IMAGES: Dark Bays & Windows
THE APARTMENTS @ CO