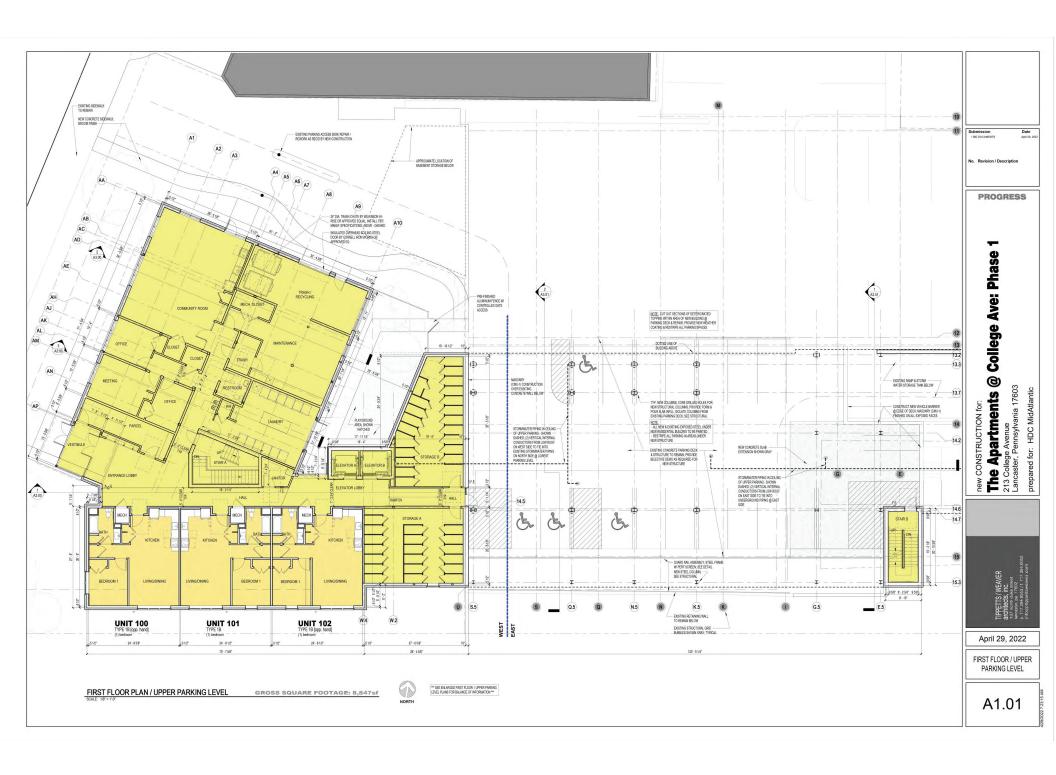

# HDC MIDATLANTIC THE APARTMENTS AT COLLEGE AVE PHASEI TIPPETTS/WEAVER HDC 16 MAY 2022 architects

# 1950 SANBORN MAP





# 1950s AERIAL PHOTOs



# 1950s ST. JOSEPH'S HOSPITAL NURSES HOUSING



#### **COLLEGE AVENUE - EAST - PROJECT SITE**



#### **COLLEGE AVENUE - WEST - HOSPITAL**



#### **COLLEGE AVENUE - EAST - RESIDENTIAL**





#### **ELM STREET - WEST - PROJECT SITE**



#### **ELM STREET - EAST**



#### WEST CHESTNUT - NORTH





# 213 COLLEGE AVE - PROPOSED DEMOLITION











# 213 COLLEGE AVE - PROPOSED DEMOLITION











# **EXISTING PARKING GARAGE**

































WEST EXTERIOR ELEVATION: College Avenue
THE APARTMENTS @ COLLEGE AVENUE
213 COLLEGE AVENUE, LANCASTER, PENNSYLVANIA





SOUTH EXTERIOR ELEVATION
THE APARTMENTS @ COLLEGE AVENUE
213 COLLEGE AVENUE, LANCASTER, PENNSYLVANIA





EAST EXTERIOR ELEVATION: EIM Street
THE APARTMENTS @ COLLEGE AVENUE
213 COLLEGE AVENUE, LANCASTER, PENNSYLVANIA





NORTH EXTERIOR ELEVATION
THE APARTMENTS @ COLLEGE AVENUE
213 COLLEGE AVENUE, LANCASTER, PENNSYLVANIA

# **BUILDING SECTION DIAGRAM**



COMMON SPACE & CIRCULATION
PARKING
RESIDENTIAL

# MASSING STUDIES



### STREET SECTION DIAGRAMS















REFERENCE IMAGES: Dark Windows with Red Brick
THE APARTMENTS @ COLLEGE AVENUE
213 COLLEGE AVENUE, LANCASTER, PENNSYLVANIA









REFERENCE IMAGES: Dark Bays & Windows
THE APARTMENTS @ COLLEGE AV