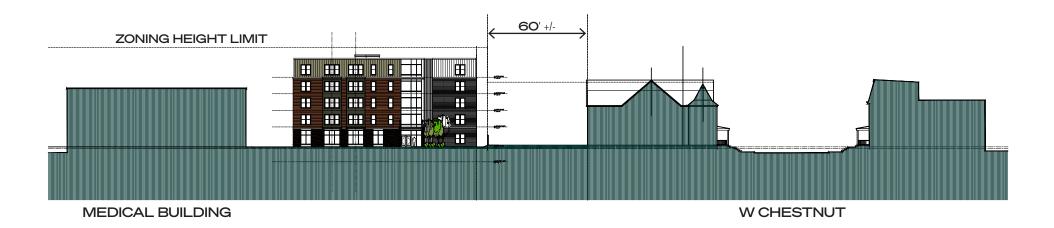

### STREET SECTION DIAGRAMS

REFERENCE IMAGES: Dark Windows with Red Brick
THE APARTMENTS @ COLLEGE AVENUE
213 COLLEGE AVENUE, LANCASTER, PENNSYLVANIA

REFERENCE IMAGES: Dark Bays & Windows
THE APARTMENTS @ COLLEGE AVENUE
213 COLLEGE AVENUE, LANCASTER, PENNSYLVANIA