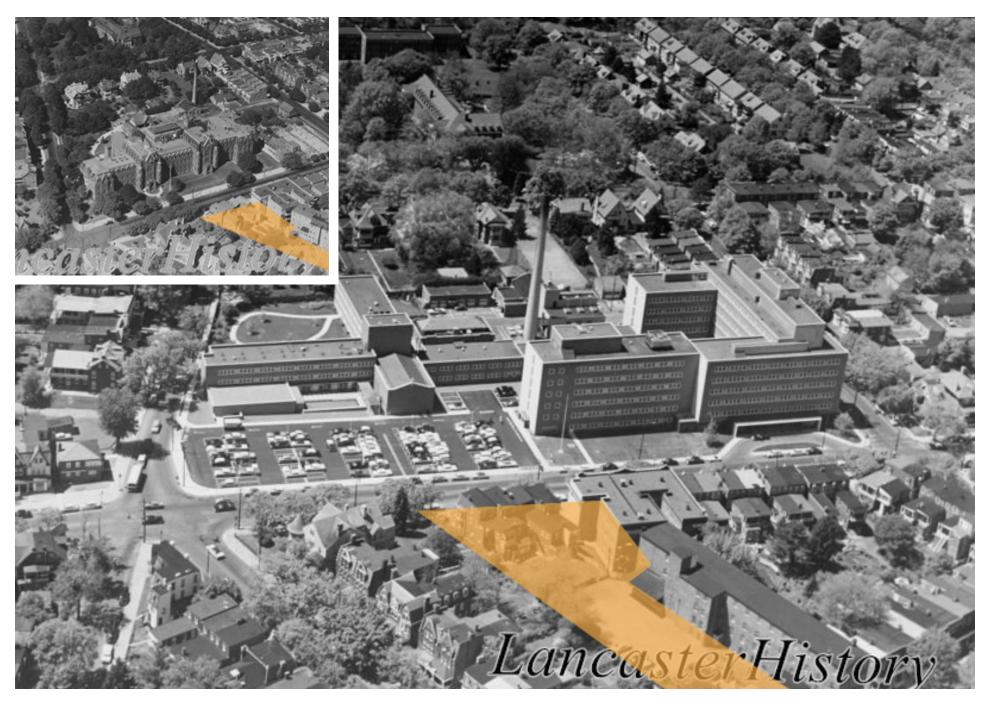

# HDC MIDATLANTIC THE APARTMENTS AT COLLEGE AVE PHASEI TIPPETTS/WEAVER HDC 16 MAY 2022 architects

# 1950 SANBORN MAP





# 1950s AERIAL PHOTOs



# 1950s ST. JOSEPH'S HOSPITAL NURSES HOUSING



#### **COLLEGE AVENUE - EAST - PROJECT SITE**



#### **COLLEGE AVENUE - WEST - HOSPITAL**



#### **COLLEGE AVENUE - EAST - RESIDENTIAL**





#### **ELM STREET - WEST - PROJECT SITE**



#### **ELM STREET - EAST**



#### WEST CHESTNUT - NORTH





# 213 COLLEGE AVE - PROPOSED DEMOLITION











# 213 COLLEGE AVE - PROPOSED DEMOLITION











# **EXISTING PARKING GARAGE**

































WEST EXTERIOR ELEVATION: College Avenue
THE APARTMENTS @ COLLEGE AVENUE
213 COLLEGE AVENUE, LANCASTER, PENNSYLVANIA





SOUTH EXTERIOR ELEVATION
THE APARTMENTS @ COLLEGE AVENUE
213 COLLEGE AVENUE, LANCASTER, PENNSYLVANIA





EAST EXTERIOR ELEVATION: EIM Street
THE APARTMENTS @ COLLEGE AVENUE
213 COLLEGE AVENUE, LANCASTER, PENNSYLV