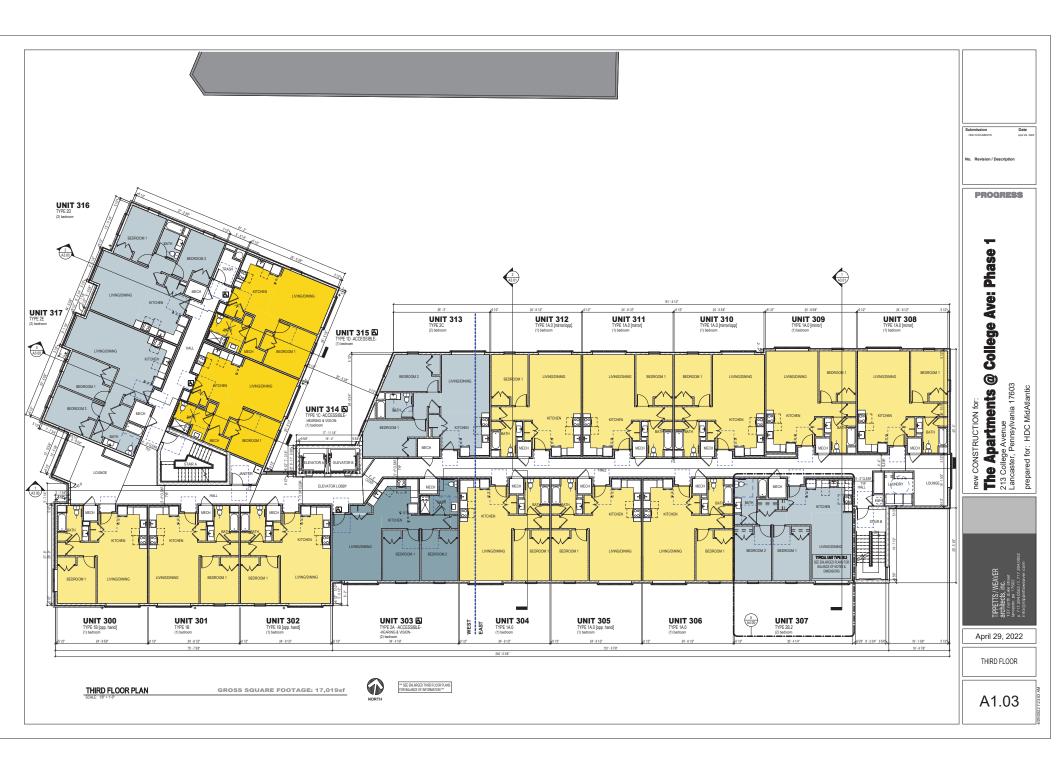

# HDC MIDATLANTIC THE APARTMENTS AT COLLEGE AVE PHASEI TIPPETTS/WEAVER HDC 16 MAY 2022 architects

# 1950 SANBORN MAP





# 1950s AERIAL PHOTOs



# 1950s ST. JOSEPH'S HOSPITAL NURSES HOUSING



#### **COLLEGE AVENUE - EAST - PROJECT SITE**



#### **COLLEGE AVENUE - WEST - HOSPITAL**



#### **COLLEGE AVENUE - EAST - RESIDENTIAL**





#### **ELM STREET - WEST - PROJECT SITE**



#### **ELM STREET - EAST**



#### WEST CHESTNUT - NORTH





# 213 COLLEGE AVE - PROPOSED DEMOLITION











# 213 COLLEGE AVE - PROPOSED DEMOLITION











# **EXISTING PARKING GARAGE**

































WEST EXTERIOR ELEVATION: College Avenue
THE APARTMENTS @ COLLEGE AVENUE
213 COLLEGE AVENUE, LANCASTER, PENNSYLVANIA





SOUTH EXTERIOR ELEVATION
THE APARTMENTS @ COLLEGE AVENUE
213 COLLEGE AVENUE, LANCASTER, PENNSYLVANIA





EAST EXTERIOR ELEVATION: EIM Street
THE APARTMENTS @ COLLEGE AVENUE
213 COLLEGE AVENUE, LANCASTER, PENNSYLVANIA





NORTH EXTERIOR ELEVATION
THE APARTMENTS @ COLLEGE AVENUE
213 COLLEGE AVENUE, LANCASTER, PENNSYLVANIA

# **BUILDING SECTION DIAGRAM**



COMMON SPACE & CIRCULATION
PARKING
RESIDENTIAL

# MASSING STUDIES



### STREET SECTION DIAGRAMS















REFERENCE IMAGES: Dark Windows with Red Brick
THE APARTMENTS @ COLLEGE AVENUE
213 COLLEGE AVENUE, LANCASTER, PENNSYLVANIA









REFERENCE IMAGES: Dark Bays & Windows
THE APARTMENTS @ COLLEGE AVENUE