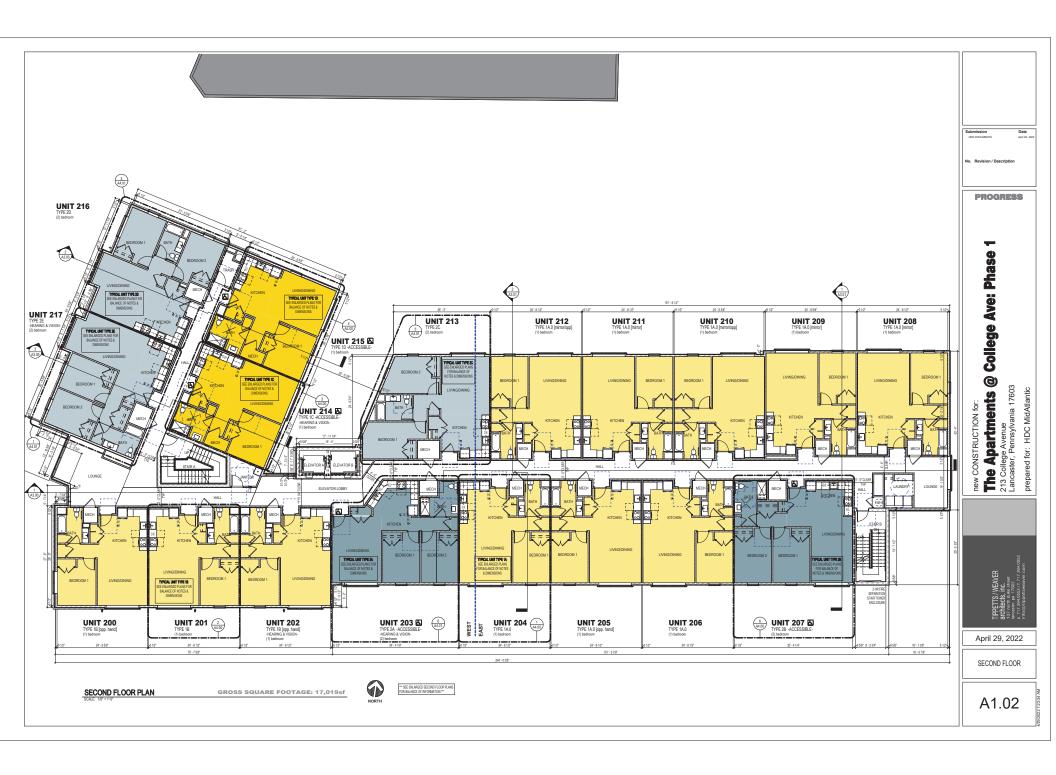

# HDC MIDATLANTIC THE APARTMENTS AT COLLEGE AVE PHASEI TIPPETTS/WEAVER HDC 16 MAY 2022 architects

# 1950 SANBORN MAP





# 1950s AERIAL PHOTOs



# 1950s ST. JOSEPH'S HOSPITAL NURSES HOUSING



#### **COLLEGE AVENUE - EAST - PROJECT SITE**



#### **COLLEGE AVENUE - WEST - HOSPITAL**



#### **COLLEGE AVENUE - EAST - RESIDENTIAL**





#### **ELM STREET - WEST - PROJECT SITE**



#### **ELM STREET - EAST**



#### WEST CHESTNUT - NORTH





# 213 COLLEGE AVE - PROPOSED DEMOLITION











# 213 COLLEGE AVE - PROPOSED DEMOLITION











# **EXISTING PARKING GARAGE**

































WEST EXTERIOR ELEVATION: College Avenue
THE APARTMENTS @ COLLEGE AVENUE
213 COLLEGE AVENUE, LANCASTER, PENNSYLVANIA





SOUTH EXTERIOR ELEVATION
THE APARTMENTS @ COLLEGE AVENUE
213 COLLEGE AVENUE, LANCASTER, PENNSYLVANIA





EAST EXTERIOR ELEVATION: EIM Street
THE APARTMENTS @ COLLEGE AVENUE
213 COLLEGE AVENUE, LANCASTER, PENNSYLVANIA





NORTH EXTERIOR ELEVATION
THE APARTMENTS @ COLLEGE AVENUE
213 COLLEGE AVENUE, LANCASTER, PENNSYLVANIA

# **BUILDING SECTION DIAGRAM**



COMMON SPACE & CIRCULATION
PARKING
RESIDENTIAL

# MASSING STUDIES



### STREET SECTION DIAGRAMS















REFERENCE IMAGES: Dark Windows with Red Brick
THE APARTMENTS @ COLLEGE AVENUE
213 COLLEGE AVENUE, LANCASTER, PENNSYLVANIA









REFERENCE IMAGES: Dark Bays & Windows
THE APARTMENTS @ COLLEGE AVEN