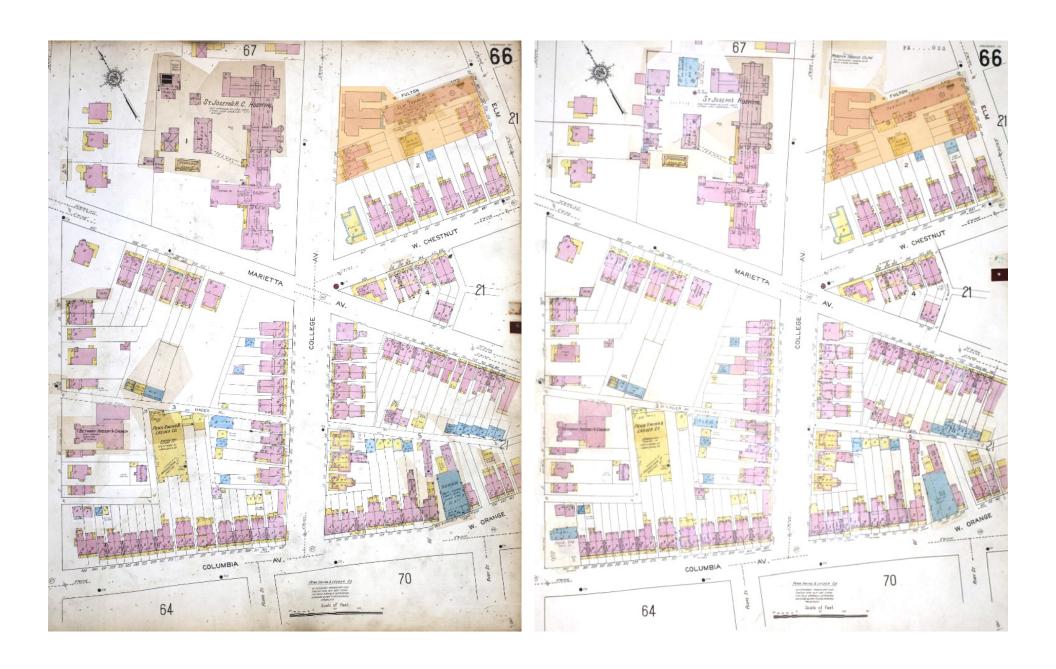

# HDC MIDATLANTIC THE APARTMENTS AT COLLEGE AVE PHASEI TIPPETTS/WEAVER HDC 16 MAY 2022 architects

# 1950 SANBORN MAP





# 1950s AERIAL PHOTOs



# 1950s ST. JOSEPH'S HOSPITAL NURSES HOUSING



#### **COLLEGE AVENUE - EAST - PROJECT SITE**



#### **COLLEGE AVENUE - WEST - HOSPITAL**



#### **COLLEGE AVENUE - EAST - RESIDENTIAL**





#### **ELM STREET - WEST - PROJECT SITE**



#### **ELM STREET - EAST**



#### WEST CHESTNUT - NORTH





# 213 COLLEGE AVE - PROPOSED DEMOLITION











# 213 COLLEGE AVE - PROPOSED DEMOLITION











# **EXISTING PARKING GARAGE**

































WEST EXTERIOR ELEVATION: College Avenue
THE APARTMENTS @ COLLEGE AVENUE
213 COLLEGE AVENUE, LANCASTER, PENNSYLVANIA





SOUTH EXTERIOR ELEVATION
THE APARTMENTS @ COLLEGE AVENUE
213 COLLEGE AVENUE, LANCASTER, PENNSYLVANIA





EAST EXTERIOR ELEVATION: EIM Street
THE APARTMENTS @ COLLEGE AVENUE
213 COLLEGE